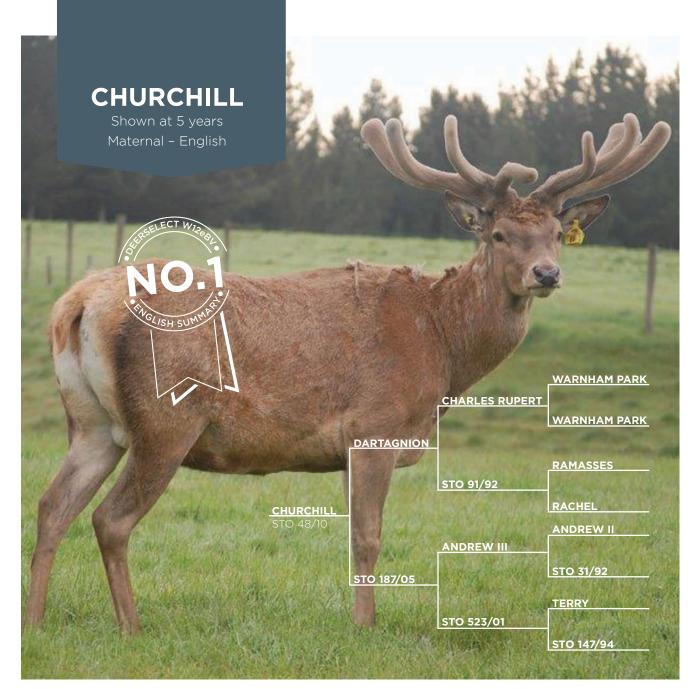

## Churchill is a pure English sire whose growth rate is exceptional.

He is sired by Dartagnion, out of an Andrew III hind. Pure English, Warnham bloodlines.

He was a massive English stag, with the largest 15 and 18 month live weights Stanfield have produced for this type.

As indicated below, as at October 2019, Churchill's W12eBV was +17.5, with an accuracy of 99%. We are very pleased that Churchill is ranked No. 1 for W12eBV, and has been for 7 years (English sire summaries DEERSelect)

A key member of our stag team through AI, Churchill's reliability delivers progeny with exceptional growth rates and consistent velvet credentials.

| , ,       |      |                  |                |       |
|-----------|------|------------------|----------------|-------|
| AGE       | YEAR | BODY WEIGHT (kg) | VELVET<br>(kg) | GRADE |
| 3 Weaning |      | 70               |                |       |
| 11 Months | 2011 | 135.5            |                |       |
| W12eBV    |      | 17.5             |                |       |
| 15 Months | 2012 | 168              |                |       |
| 2 Years   | 2012 | 237              |                |       |
| 3 Years   | 2013 | 270              | 4.8            | SA2   |
| 4 Years   | 2014 | 290              | 6              | SA2   |
| 5 Years   | 2015 | 294              | 7              | SA2   |
| 6 Years   | 2016 | 310              | 7.25           | SA2   |
| 7 Years   | 2017 | 324              | 7.45           | SA2   |
| DECEASED  | 2018 |                  |                |       |