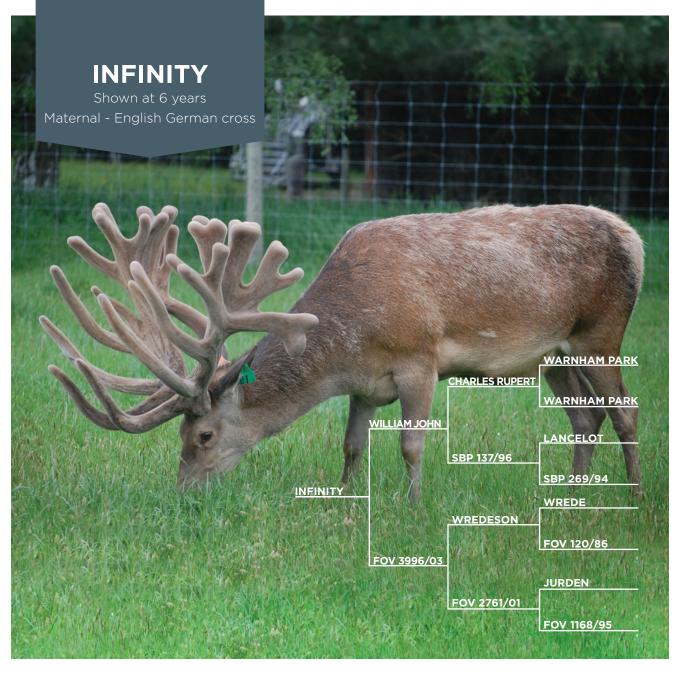

Infinity is an impressive English/German stag featuring outstanding antler attributes.

He is sired by William John out of a Wredeson hind. Wilkins Farming Co purchased his dam FOV 3996/03 while in calf from the Foveran hind sale, and Infinity was her resulting progeny. The incredible depth to his pedigree is testament to the stag he grew into.

At 5 years of age Infinity achieved an outstanding 612 inches of antler as highlighted in the table below.

We are continuing to breed strategically via AI with Infinity over our English/ German hind base and are continually impressed by the progeny he leaves.

Shown at 6 years