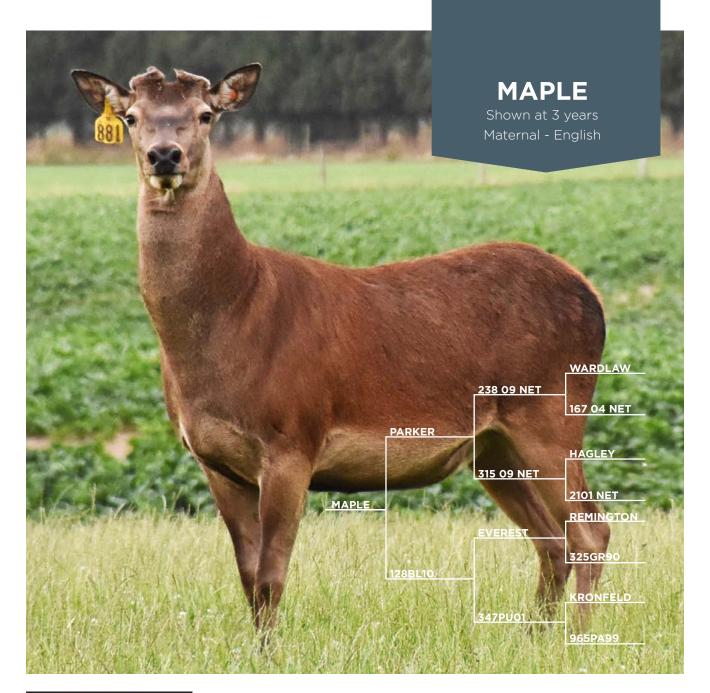

Shown at 3 years

Maple was purchased from Brock deer in January 2019. Sired by Parker out of an Everest hind, this stag combines some really exciting velvet and growth rate genetics.

He had a notable live weight at weaning in April of 83 kg and his velvet head has incredible beam and tops, Maple cut an impressive 6.7 kg of SA2 at 2 years. He has a deep red coat colour, an impressive body, temperament.

We are looking forward to breeding from this stag strategically for both body and velvet.

| AGE               | YEAR | BODY WEIGHT (kg) | VELVET<br>(kg) | GRADE |
|-------------------|------|------------------|----------------|-------|
| Weaning<br>Weight | 2016 | 83               |                |       |
| 15 Months         | 2017 | 136              |                |       |
| 2 Years           | 2017 |                  | 6.7            | SA2   |
| 3 Years           | 2018 | 262              | 8.84           | SA2   |