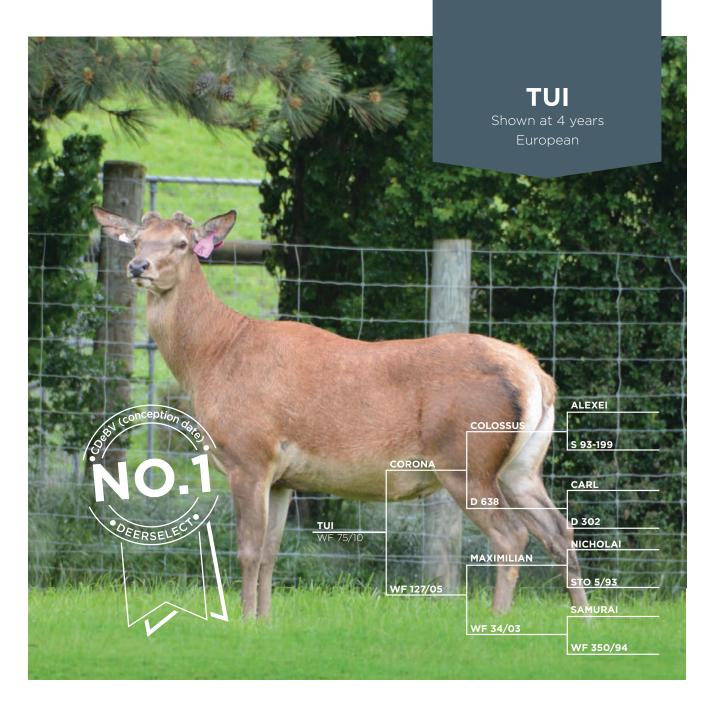

## Tui is an exciting venison stag, who excels in both growth rate and conception date measures.

He is sired by Corona who goes back to Alexei. His dam WF 127/05 is a full sister to our super sire WF 144/05 (bred through one of our ET programs.) It should be noted that the hinds in Tui's pedigree have excellent performance and are second to none in our herd.

He has an outstanding temperament, an attribute we are pleased his progeny are inheriting, along with strong growth rates.

As at October 2019, his W12eBV was +20.4 as highlighted in the table to the right. Tui is Ranked No. 1 for CDeBV (conception date) at -11.2 days, which is an extremely valuable trait when trying to bring forward your fawning dates.

As you can see Tui's key traits can only but enhance your venison production through conception date and growth rate.

| AGE                   | YEAR    | BODY WEIGHT (kg) |
|-----------------------|---------|------------------|
| 3 Months              | March   | 80               |
| 11 Months             | October | 137              |
| W12eBV                |         | 20.4             |
| LEANeBV               |         | 5.15             |
| Estimated Loin Weight |         | 4.47             |
| 15 Months             |         | 172              |
| 2 Years               | 2012    | 245              |
| 3 Years               | 2013    | 300              |
| 4 Years               | 2014    | 320              |
| 5 Years               | 2015    | 330              |
| 6 Years               | 2016    | 340              |
| 7 Years               | 2017    | 344              |
| 8 Years               | 2018    | 362              |