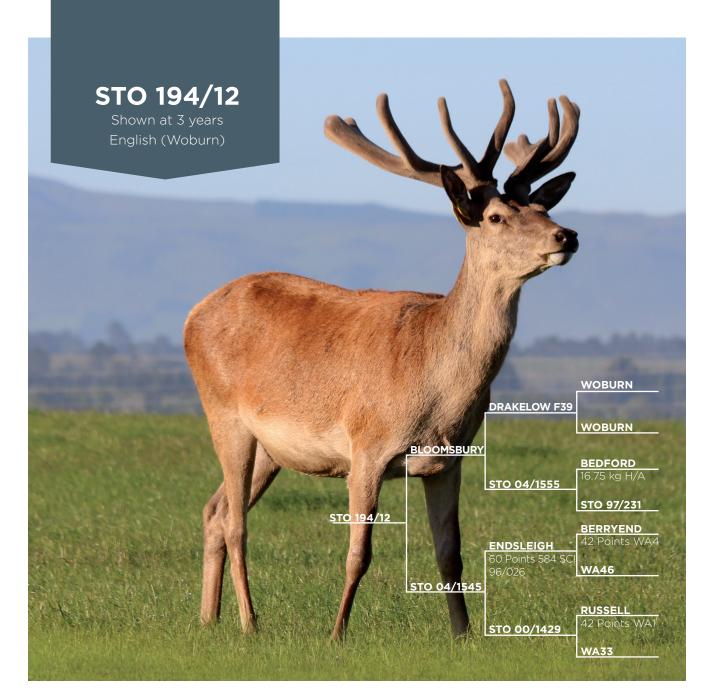

## STO 194/12 is a pure English stag with exceptional body weights for this type.

A key influencer behind the purchase of STO 194/12 was his huge 15 month live weight of 154.5 kg. He's the biggest Woburn bred at Stanfield for 15 month weight.

STO 194/12 is showing promise to date and we are looking forward to his positive influence in our herd.

| AGE                      | YEAR          | BODY WEIGHT<br>(kg) | VELVET<br>(kg) | GRADE |
|--------------------------|---------------|---------------------|----------------|-------|
| Weaning                  | February 2013 | 48.8                |                |       |
| 6 Months                 | May 2013      | 71.0                |                |       |
| 11 Months                |               |                     |                |       |
| W12eBV                   |               | +4.1                |                |       |
| LEANeBV                  |               |                     |                |       |
| Estimated Loin<br>Weight |               |                     |                |       |
| 15 Months                | February 2014 | 154.5               |                |       |
| 18 Months                | July 2014     | 150.0               |                |       |
| 2 Years                  | December 2014 | 206.0               |                |       |
| 3 Years                  | 2015          |                     | 6.05           | SA    |
| 4 Years                  | 2016          |                     | 6.5            | SA    |
| DECEASED                 | 2017          |                     |                |       |