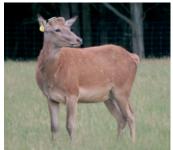

## Churchill — a pure English sire whose growth rate is exceptional.

He was sired by Dartagnion, out of an Andrew III hind. Pure English, Warnham bloodlines. He was a massive English stag, with the largest 15 and 18 month live weights Stanfield have produced for this type.

As indicated below, as at October 2020, Churchill's W12eBV was +17.7, with an accuracy of 99% and 567 recorded progeny. We are very pleased that Churchill is ranked No. 1 for W12eBV, and has been for 8 years (English sire summaries DEERSelect)

A key member of our stag team through AI, Churchill's reliability delivers progeny with exceptional growth rates and consistent velvet credentials.

| progerty with exceptional growth rates and consistent vervet credentials. |      |                  |                |       |
|---------------------------------------------------------------------------|------|------------------|----------------|-------|
| AGE                                                                       | YEAR | BODY WEIGHT (kg) | VELVET<br>(kg) | GRADE |
| 3 Weaning                                                                 |      | 70               |                |       |
| 11 Months                                                                 | 2011 | 135.5            |                |       |
| W12Bv                                                                     |      | 17.7             |                |       |
| 15 Months                                                                 |      | 168              |                |       |
| 2 Years                                                                   | 2012 | 237              |                |       |
| 3 Years                                                                   | 2013 | 270              | 4.8            | SA2   |
| 4 Years                                                                   | 2014 | 290              | 6              | SA2   |
| 5 Years                                                                   | 2015 | 294              | 7              | SA2   |
| 6 Years                                                                   | 2016 | 310              | 7.25           | SA2   |
| 7 Years                                                                   | 2017 | 324              | 7.45           | SA2   |
| DECEASED                                                                  | 2018 |                  |                |       |