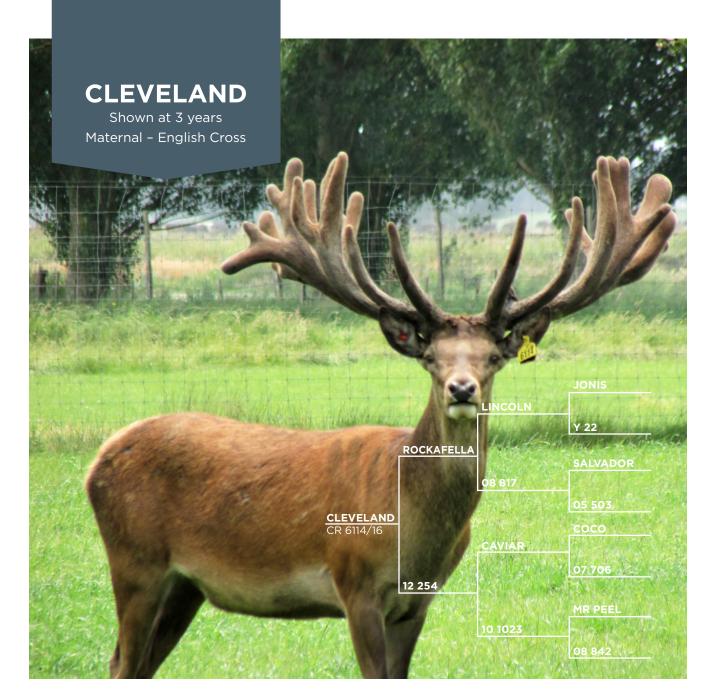

Shown at 3 years

## Purchased from Crowley Deer for his impressive antler and body weights at 2 and 3 years.

Cleveland is sired by Rockafella, a renowned trophy sire thanks to his exceptionally wide, long, and heavy multi-pointed antler.

We hand selected Cleveland for his outstanding symmetrical antler that boasts very clean tynes and a thick beam.

This is a young sire who we expect will have a serious impact within our herd, thanks to his outstanding mix of velvet and antler quality, combined with a good body weight.