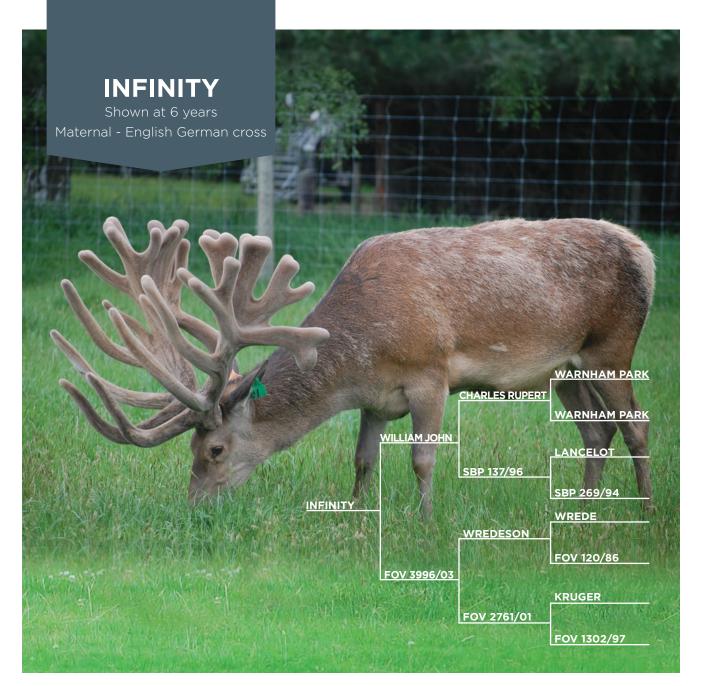

Shown at 6 years

## Infinity is an impressive English/German stag featuring outstanding antler attributes.

He is sired by William John out of a Wredeson hind. Wilkins Farming Co purchased his dam FOV 3996/03 while in calf from the Foveran hind sale, and Infinity was her resulting progeny. The incredible depth to his pedigree is testament to the stag he grew into.

At 5 years of age Infinity achieved an outstanding 612 inches of antler as highlighted in the table below.

We are continuing to breed strategically via AI with Infinity over our English/ German hind base and are continually impressed by the progeny he leaves.