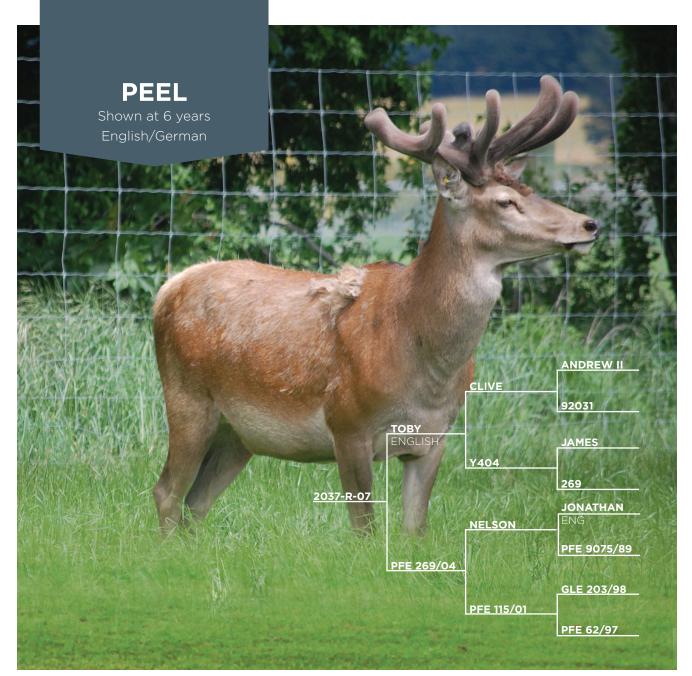

## $\label{thm:peel} \textbf{Peel is an English German cross with a solid W12eBV} \ \ \textbf{and top velvet genetics}.$

Purchased from Peel Forest in 2011 and appropriately named Peel, this stag offers many valuable traits. Of note in the table below is his W12eBV combined with his solid velvet weights.

We are pleased Peel's progeny continue to inherit his high growth rate and strong velvet credentials.

If you're looking for a top all round maternal sire we highly recommend Peel.

| AGE        | YEAR | BODY WEIGHT<br>(kg) | VELVET<br>(kg) | GRADE |
|------------|------|---------------------|----------------|-------|
| 16/09/2008 |      | 103.5               |                |       |
| 25/11/2008 |      | 125.5               |                |       |
| W12BV      |      | +9.6                |                |       |
| 2 Years    | 2009 |                     |                |       |
| 3 Years    | 2010 | 222                 | 4.4            | A2S   |
| 4 Years    | 2011 | 229                 |                |       |
| 5 Years    | 2012 |                     | 5.68           | SA2   |
| 6 Years    | 2013 |                     | 8.15           | SA2   |
| 7 Years    | 2014 |                     | 8.20           | SA2   |
| 8 Years    | 2015 |                     | 7.25           | SA2   |
| 9 Years    | 2016 |                     | 8.35           | SA    |
| 10 Years   | 2017 | 278                 | 6.25           | SA2   |
| 11 Years   | 2018 | 287                 | 4.8            |       |