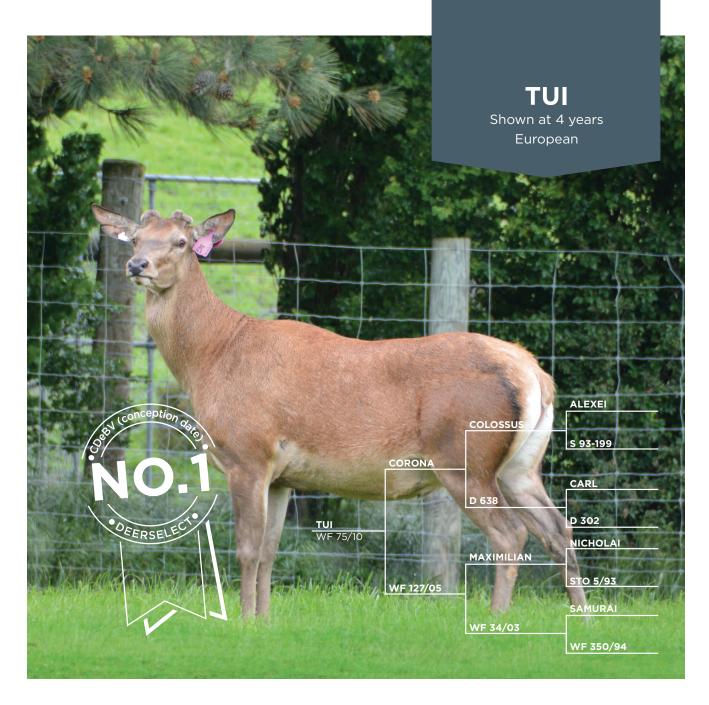

## Tui is an exciting venison stag, who excels in both growth rate and conception date measures.

He is sired by Corona who goes back to Alexei. His dam WF 127/05 is a full sister to our super sire WF 144/05 (bred through one of our ET programs.) It should be noted that the hinds in Tui's pedigree have excellent performance and are second to

none in our herd. He has an outstanding temperament, an attribute we are

pleased his progeny are inheriting, along with strong growth rates. As at October 2020, his W12eBV

was +20 as highlighted in the table to the right. Tui is Ranked No. 1 for CDeBV (conception date) at -9.8 days, which is an extremely valuable trait when trying to bring forward your fawning dates.

As you can see Tui's key traits can only but enhance your venison production through conception date and growth rate.

| AGE                   | YEAR    | BODY WEIGHT (kg) |
|-----------------------|---------|------------------|
| 3 Months              | March   | 80               |
| 11 Months             | October | 137              |
| W12eBV                |         | 20.0             |
| LEANeBV               |         | 5.15             |
| Estimated Loin Weight |         | 4.47             |
| 15 Months             |         | 172              |
| 2 Years               | 2012    | 245              |
| 3 Years               | 2013    | 300              |
| 4 Years               | 2014    | 320              |
| 5 Years               | 2015    | 330              |
| 6 Years               | 2016    | 340              |
| 7 Years               | 2017    | 344              |
| 8 Years               | 2018    | 362              |
| 9 Years               | 2019    | 370              |