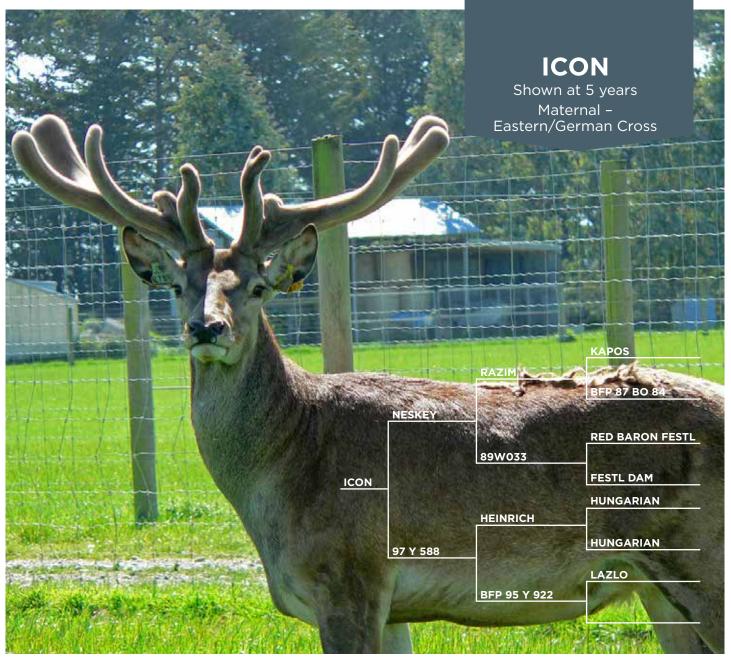

Icon has been used within our herd as an AI sire. He is a proven sire for growth rate and velvet, however Icon caught our attention due to his performance in the DPT (deer progeny testing) project. Icon was NO. 1 for EMA (eye muscle area) and tenderness when taste tests were done.

We have been using him strategically within our herd to enhance our EMA, meat yield and loin size which in turn will enhance flavour.

We are happy to have the opportunity to breed from this influential sire who is still consistently producing high meat yielding animals for future gain in this area.