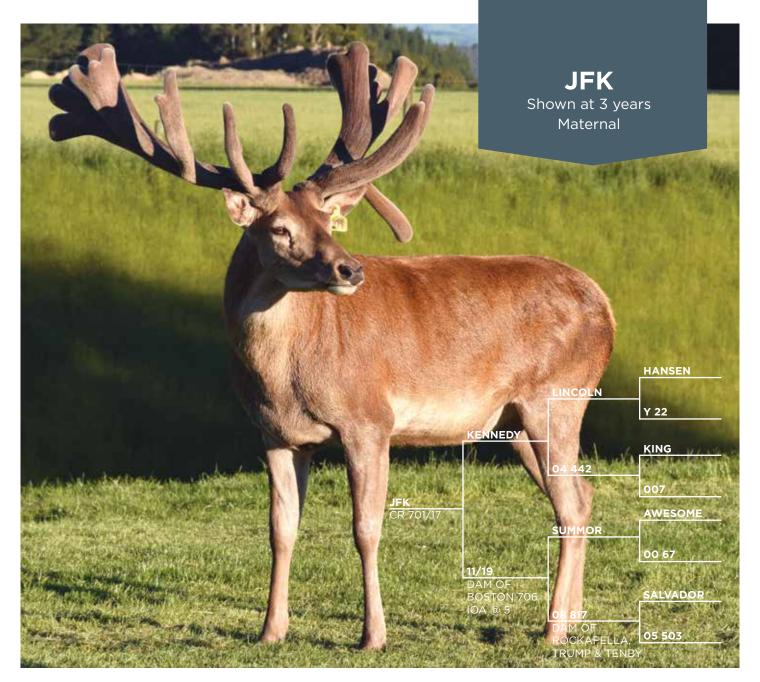

Shown at 3 years

We purchased JFK from Crowley Deer because of his excellent antler and body weights, combined with his impressive pedigree.

JFK is sired by Kennedy (Tower Farms), who is an eye-catching sire with impressive width, and a clean and heavy beam.

We strategically selected JFK for these specific traits, and are looking forward to seeing these build within our trophy & velvet breeding programmes.

| AGE       | YEAR | BODY WEIGHT (kg) | VELVET<br>(kg) | GRADE   |
|-----------|------|------------------|----------------|---------|
| Weaning   |      | 81               |                |         |
| 12 months |      | 132              |                |         |
| 3 Years   | 2020 | 271              | 14.8 HA        |         |
| 4 Years   | 2021 |                  | 14.8 HA        | 505 IOA |