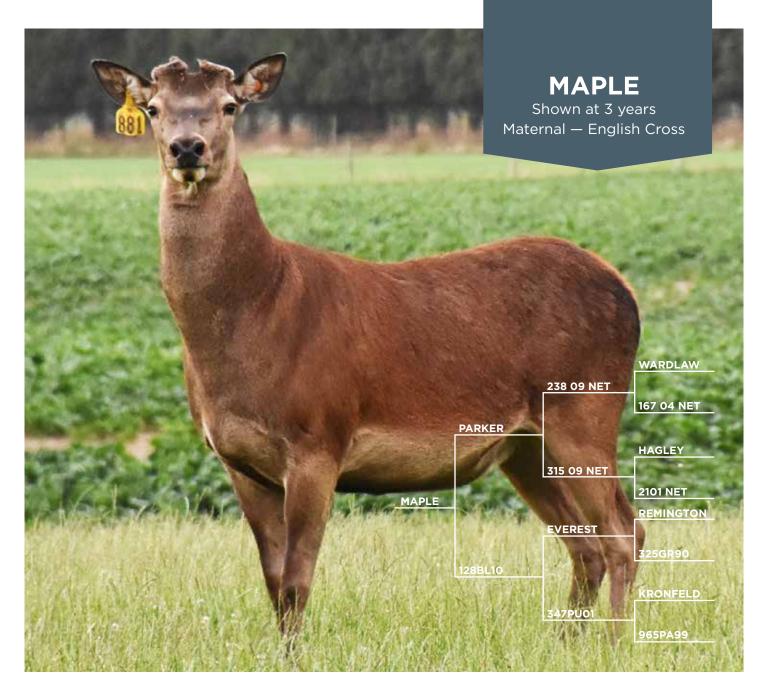

Shown at 3 years

Maple was purchased from Brock deer in January 2019. Sired by Parker out of an Everest hind, this stag combines some really exciting velvet and growth rate genetics.

He had a notable live weight at weaning in April of 83 kg and his velvet head has incredible beam and tops. Maple cut an impressive 6.7 kg of SA2 at 2 years. He has a deep red coat colour, an impressive body, temperament.

We breed strategically with Maple for both body and velvet, and continue to be impressed by the genetics he delivers within our stud.

| AGE            | YEAR | BODY WEIGHT (kg) | VELVET<br>(Kg) | GRADE |
|----------------|------|------------------|----------------|-------|
| Weaning Weight | 2016 | 83               |                |       |
| 15 Months      | 2017 | 136              |                |       |
| 2 Years        | 2017 |                  | 6.7            | SA    |
| 3 Years        | 2018 | 262              | 8.84           | SA    |
| 4 Years        | 2019 | 297              | 9.2            | SA    |