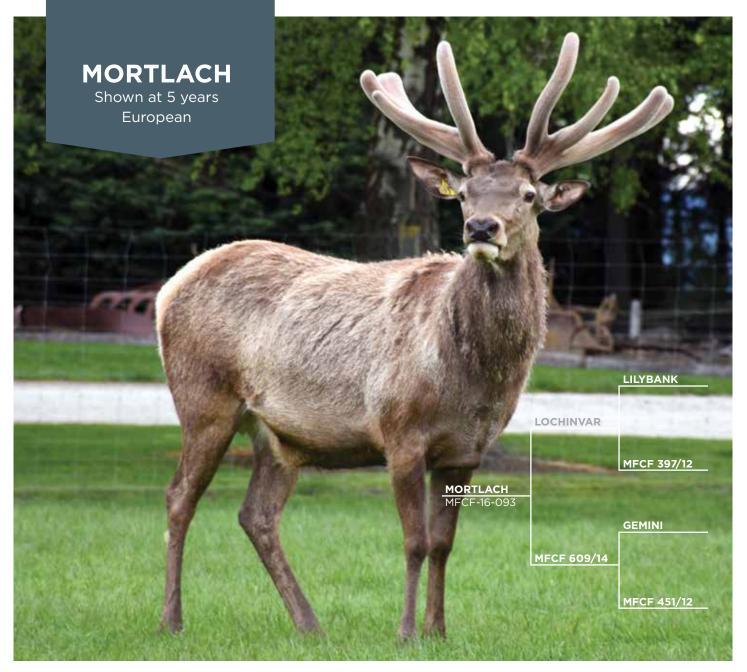

## Mortlach is an exciting European stag with strong venison credentials.

This stag is sired by Lochinvar out of a Gemini hind, and was purchased by Wilkins Farming Co in 2019 to bring new blood into our European breeding programme. As shown in the table, Mortlach has sound growth rates achieving 86.5 kg at weaning. The solid growth rates are backed by his W12eBV of 27.6.

We continue to see excellent performance from this impressive European sire including the outstanding Jameson.

| AGE       | YEAR       | BODY WEIGHT<br>(kg) | VELVET<br>(kg) | GRADE |
|-----------|------------|---------------------|----------------|-------|
| Weaning   | 23/01/2017 | 56.5                |                |       |
| 12 months |            | 154.5               |                |       |
| 15 months | 3/10/2018  | N/A                 |                |       |
| W12eBV    | 2018       | 27.6                |                |       |
| EMAceBV   | 2018       | 1.62                |                |       |
| EMA       |            | 36.7                |                |       |
| 2 Years   | 2018       | 233 (Feb 2019)      | 4              | AS    |
| 3 Years   | 2019       | 342                 | 5.6            | SA2   |
| 4 Years   | 2020       | 390                 | 7.2            | SA2   |
| 5 Years   | 2021       |                     | 8.9            | SA2   |