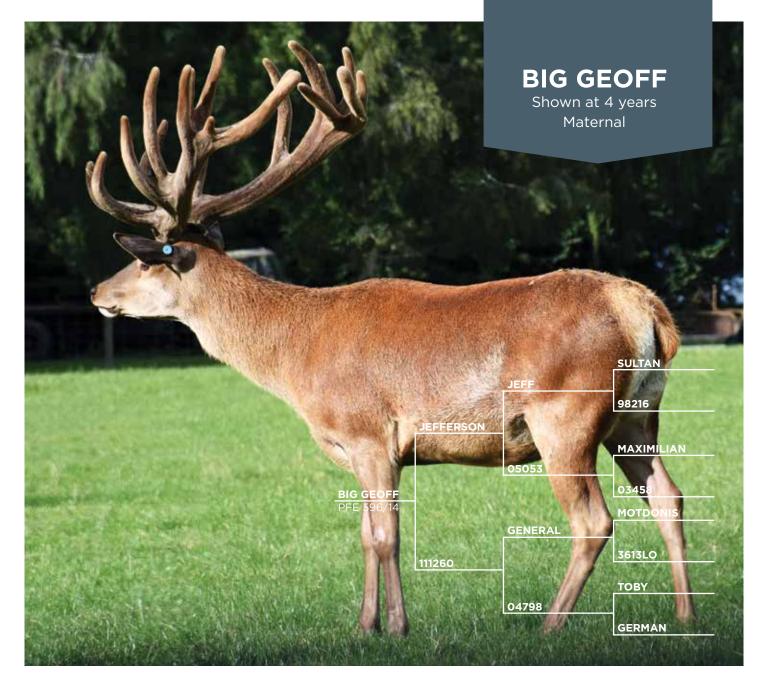

Shown at 7 years

Shown at 7 years

Big Geoff is an imposing stag within the herd. He has a great nature and is an all round great performer.

Sired by Jefferson out of a general hind, Big Geoff is 1/2 English, 1/4 German and 1/4 European.

Big Geoff is appropriately named, given his live weights of 249 kg at 3 years (sale day) and his W12eBV of 13.5 which is solid for this breed type.

As a MA stag Big Geoff is consistently cutting 11+ kg of velvet and +3 kg of regrowth. We are continually impressed by the progeny coming through for sale and retention within the herd by Big Geoff.