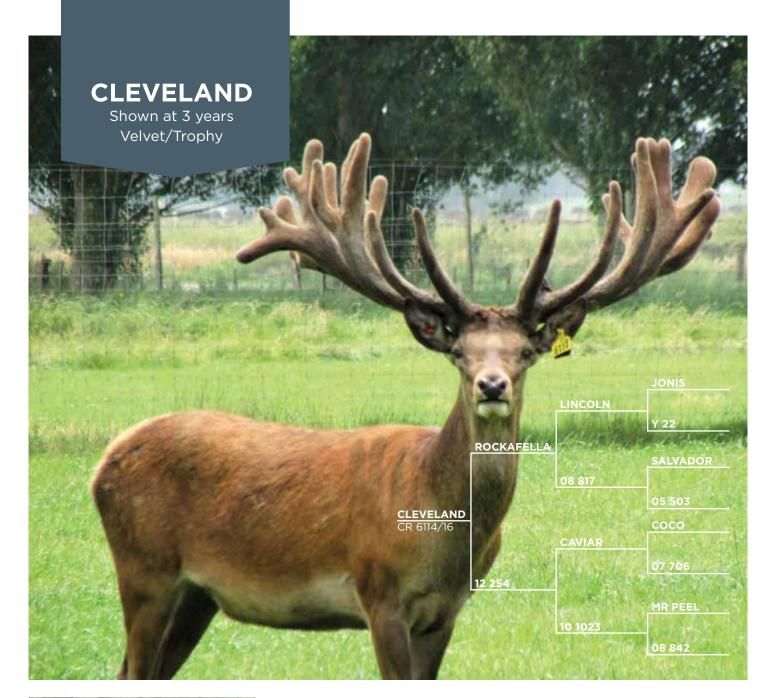

Shown at 3 years

## Purchased from Crowley Deer for his impressive antler and body weights at 2 and 3 years.

Cleveland is sired by Rockafella, a renowned trophy sire thanks to his exceptionally wide, long, and heavy multi-pointed antler.

We hand selected Cleveland for his outstanding symmetrical antler that boasts very clean tynes and a thick beam.

This is a young sire who we expect will have a serious impact within our herd, thanks to his outstanding mix of velvet and antler quality, combined with a good body weight.