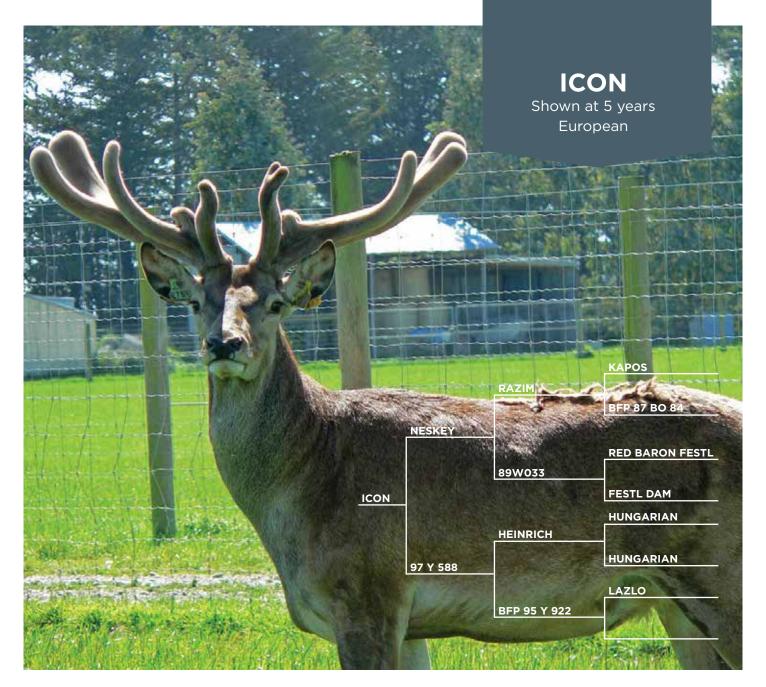

Shown at 7 years - 9.6 kg SA2

Icon has been used within our herd as an AI sire. He is a proven sire for growth rate and velvet, however Icon caught our attention due to his performance in the DPT (deer progeny testing) project. Icon was NO. 1 for EMA (eye muscle area) and tenderness when taste tests were done.

We have been using him strategically within our herd to enhance our EMA, meat yield and loin size which in turn will enhance flavour.

We are happy to have the opportunity to breed from this influential sire who is still consistently producing high meat yielding animals for future gain in this area.