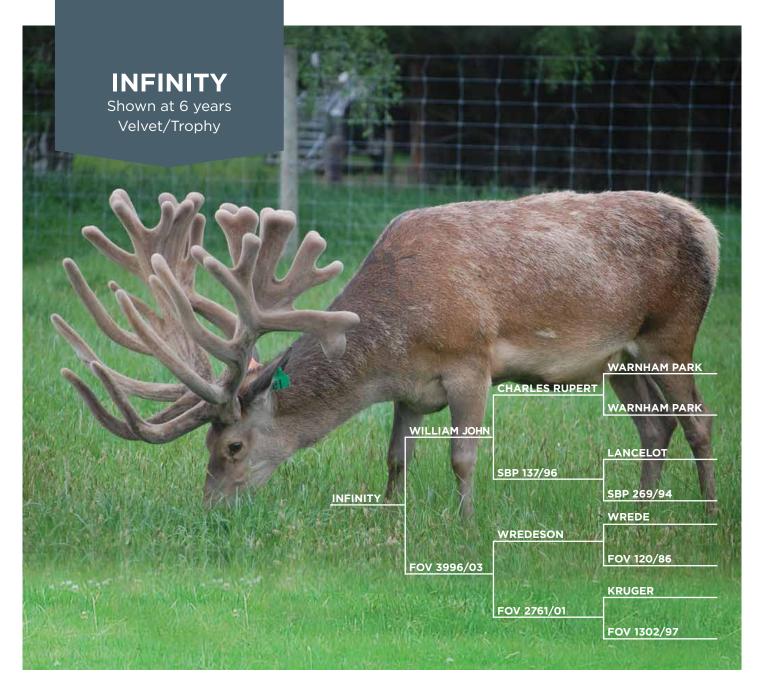

Shown at 6 years

## Infinity is an impressive English/German stag featuring outstanding antler attributes.

He is sired by William John out of a Wredeson hind. Wilkins Farming Co purchased his dam FOV 3996/03 while in calf from the Foveran hind sale, and Infinity was her resulting progeny. The incredible depth to his pedigree is testament to the stag he grew into.

At 5 years of age Infinity achieved an outstanding 612 inches of antler as highlighted in the table below.

We are continuing to breed strategically via AI with Infinity over our English/ German hind base and are continually impressed by the progeny he leaves.

| AGE     | YEAR     | BODY WEIGHT (kg) | VELVET<br>(kg) | GRADE |
|---------|----------|------------------|----------------|-------|
| 5 Years | 2012 Jan | 302              | 612            | IOA   |