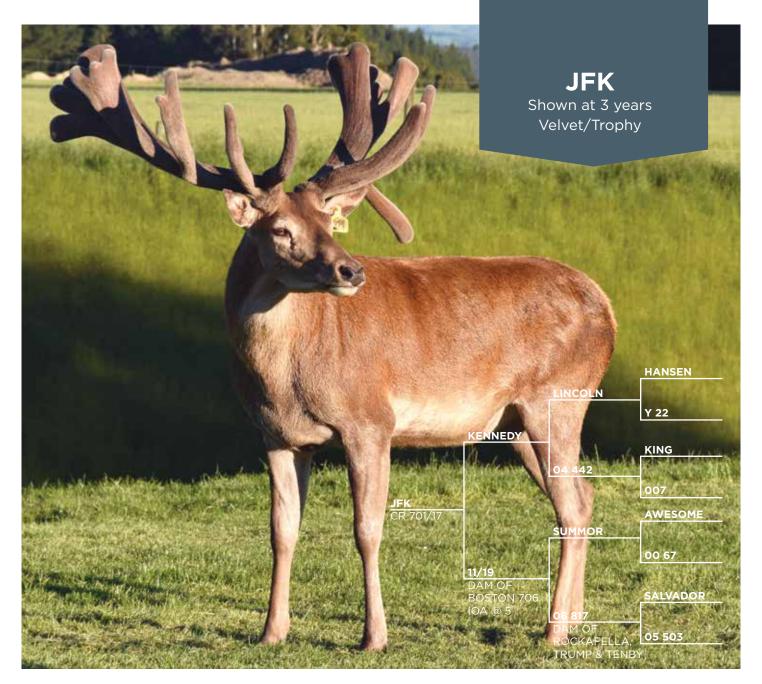

Shown at 3 years

We purchased JFK from Crowley Deer because of his excellent antler and body weights, combined with his impressive pedigree.

JFK is sired by Kennedy (Tower Farms), who is an eye-catching sire with impressive width, and a clean and heavy beam.

We strategically selected JFK for these specific traits, and are looking forward to seeing these build within our trophy & velvet breeding programmes.

| AGE       | YEAR | BODY WEIGHT (kg) | VELVET<br>(kg) | GRADE   |
|-----------|------|------------------|----------------|---------|
| Weaning   |      | 81               |                |         |
| 12 months |      | 132              |                |         |
| 3 Years   | 2020 | 271              | 14.8 HA        |         |
| 4 Years   | 2021 |                  | 14.8 HA        | 505 IOA |