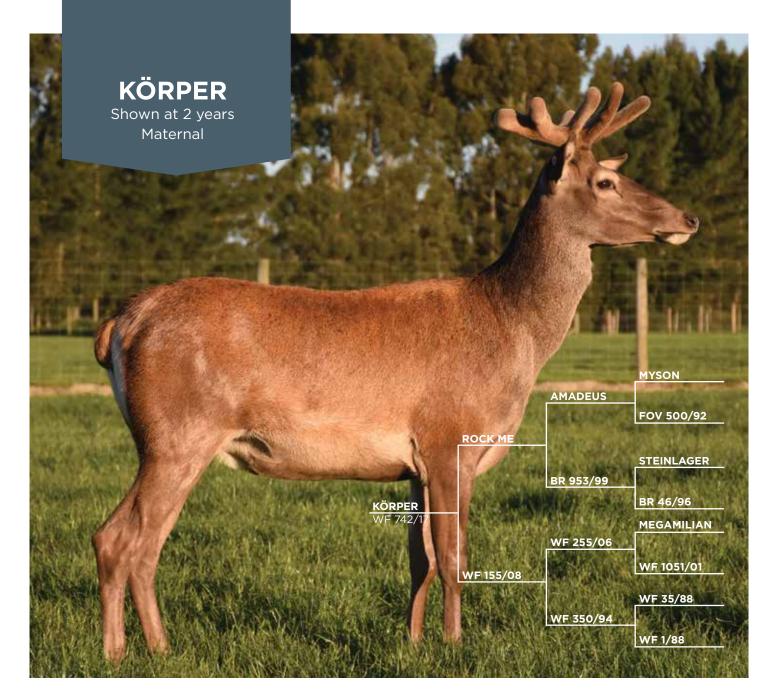

## Bred by Wilkins Farming, Körper is one of our stand out 2017 born progeny.

This impressive stag was sired by Rock Me going back to WF 350/94 Red, one of our best hinds for breeding longevity and breeding efficiency. Körper is stacked with proven performance, massive growth rates and a solid meat yield. He also boasts an excellent body conformation, combined with a very quiet nature.

We are excited by the depth of breeding in his pedigree which will further enhance our maternal breeding programme.

| AGE             | YEAR | BODY WEIGHT (kg) | VELVET<br>(kg) | GRADE |
|-----------------|------|------------------|----------------|-------|
| Weaning         | 2018 | 80               |                |       |
| 11 months       | 2018 | 130              |                |       |
| 15 months       | 2019 | 180              |                |       |
| W12eBV          | 2019 | 15.86            |                |       |
| EMAceBV         | 2019 | 0.30             |                |       |
| CDeBV           | 2019 | -3.77            |                |       |
| Est Loin Weight | 2019 | 5.4              |                |       |
| Eye Muscle Area | 2019 | 38.18            |                |       |
| 2 Years         | 2019 | 276              | 3.2            | A2S   |
| 3 Years         | 2020 | 330              | 4.5            | A2S   |
| 4 Years         | 2021 | 332              | 5.6            | SA    |