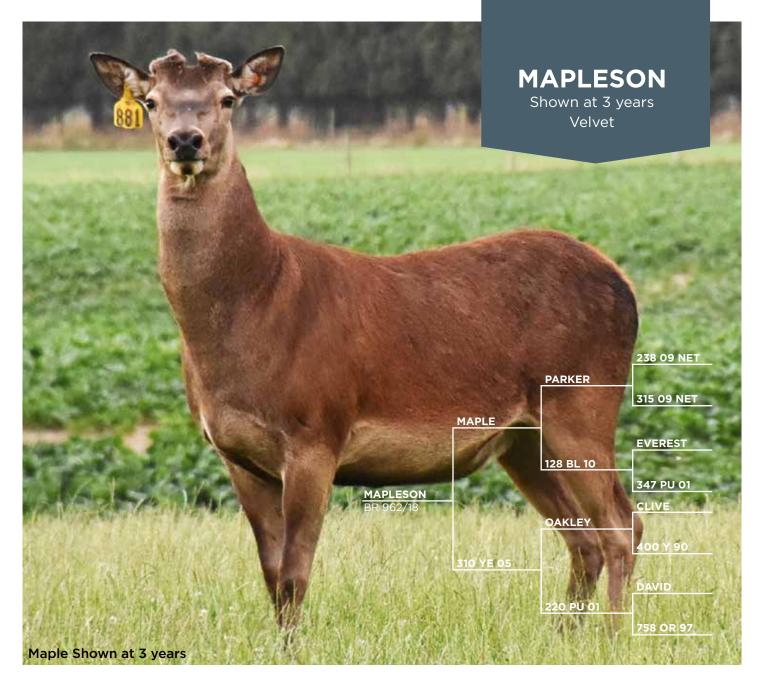

Maple velvet shown at 3 years

Mapleson velvet shown at 3 years

Mapleson (962/18) was purchased from Brock deer in January 2023. Sired by the notable Maple out of an well performing Oakley hind, this stag presents with really exciting velvet and growth rate genetics.

Mapleson possesses an outstanding velvet head with an incredibly thick beam and clean tops, combined with good growth rates. He cut a solid 5.55 kg of A2 velvet at 2 years of age and 8.01 kg at 3 years, not surprising given his sire is the outstanding Maple.

Mapleson is a true reflection of his sire and his excellent velvet attributes. We are anticipating great results from this stag given his sire Maple's influence in our herd to date.

| AGE            | YEAR | BODY WEIGHT (kg) | VELVET<br>(kg) | GRADE |
|----------------|------|------------------|----------------|-------|
| Weaning Weight | 2019 | 81               |                |       |
| 2 Years        | 2020 | 239              | 5.55           | A2    |
| 3 Years        | 2021 |                  | 8.01           | SA    |

Please note: Main image shown is Maple