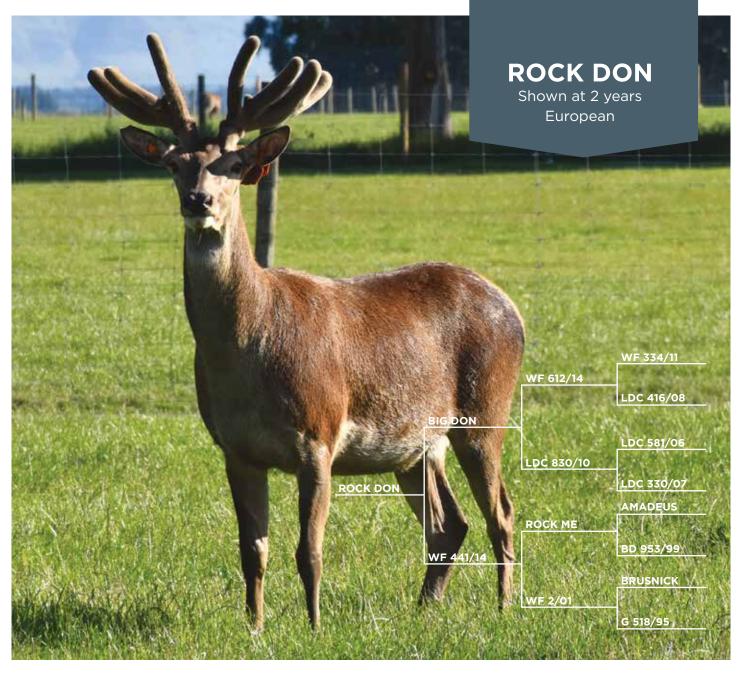

## Rock Don is an impressive European stag with excellent growth rates.

Sired by the super quiet sire Big Don out of a Rock Me hind going back to one of our most proven hinds in WF 2/01. This stag had an impressive weaning weight of 81 kg, an 11 month weight of 149 kg and achieved 194 kg at 15 months. Coupled with a fantastic EMA measure of 47.43 and a loin weight of 6.91 this stag is sure to have an impact on venison production.

A very quiet stag with a good breeding efficiency of 65% and a pedigree that contains plenty of depth and is stacked with growth and venison performance.

| AGE             | YEAR | BODY WEIGHT<br>(kg) | VELVET<br>(kg) | GRADE |
|-----------------|------|---------------------|----------------|-------|
| Weaning         | 2020 | 81                  |                |       |
| 15 months       | 2021 | 194                 |                |       |
| W12eBV          | 2021 | 17.88               |                |       |
| EMAceBV         | 2021 | 1.24                |                |       |
| CDeBV           | 2021 | -2.82               |                |       |
| Est Loin Weight | 2021 | 6.91                |                |       |
| Eye Muscle Area | 2021 | 47.43               |                |       |
| 2 Years         | 2021 | 252                 | 4.5            | SA    |

Shown at 2 years