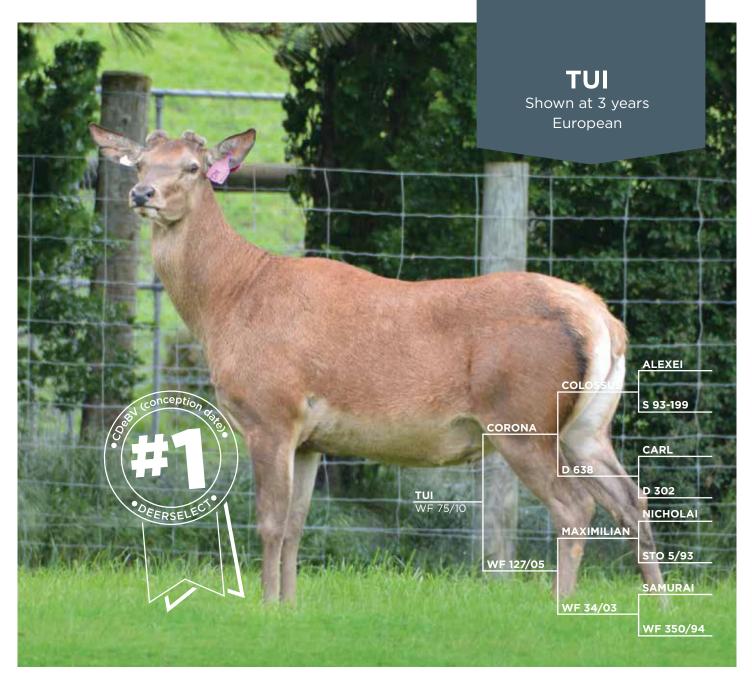

## Tui is an exciting venison stag, who excels in both growth rate and conception date measures.

He is sired by Corona who goes back to Alexei. His dam WF 127/05 is a full sister to our super sire WF 144/05 (bred through one of our ET programs.) It should be noted that the hinds in Tui's pedigree have excellent performance and are second to none in our herd.

He has an outstanding temperament, an attribute we are pleased his progeny are inheriting, along with strong growth rates.

As at October 2021, his W12eBV was +19.4 as highlighted in the table

to the right. Tui has an exceptional CDeBV (conception date) at -8.7 days, which is an extremely valuable trait when trying to bring forward your fawning dates.

As you can see Tui's key traits can only but enhance your venison production through conception date and growth rate.

| AGE             | YEAR    | BODY WEIGHT<br>(kg) | VELVET<br>(kg) | GRADE |
|-----------------|---------|---------------------|----------------|-------|
| 3 Months        | March   | 80                  |                |       |
| 11 Months       | October | 137                 |                |       |
| W12eBV          |         | 19.4                |                |       |
| LEANeBV         |         | 5.15                |                |       |
| Est Loin Weight |         | 4.47                |                |       |
| 15 Months       |         | 172                 |                |       |
| 2 Years         | 2012    | 245                 |                |       |
| 3 Years         | 2013    | 300                 |                |       |
| 4 Years         | 2014    | 320                 |                |       |
| 5 Years         | 2015    | 330                 |                |       |
| 6 Years         | 2016    | 340                 |                |       |
| 7 Years         | 2017    | 344                 |                |       |
| 8 Years         | 2018    | 362                 |                |       |
| 9 Years         | 2019    | 370                 |                |       |